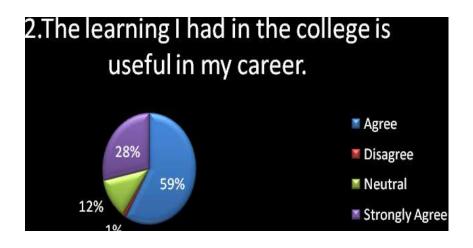

| Criterion                            | Analysis                                       | Action Taken                                         |
|--------------------------------------|------------------------------------------------|------------------------------------------------------|
| The learning I had in the college is | The respondents are able to comprehend the     | The institution has widened the utility purpose of   |
| useful in my career.                 | importance of their learning particularly in   | the Programmes by giving more enriched learning      |
|                                      | the college.                                   | experience to the present set of students.           |
| The syllabus is always updated.      | A less number of respondents feel the absence  | As the college has prescribed the syllabus given by  |
|                                      | of newness in the syllabus.                    | the University, it awaits the next Board of Studies  |
|                                      |                                                | to represent the matter. Discussed.                  |
| Learning outcomes of the             | The Alumni of the college have                 | Yet, there is a mild dissatisfaction that the skills |
| Programme, in terms of skills,       | comprehended the fact that they have           | have not been attained fully. More internship and    |
| concepts, knowledge, analytical      | attained all the expected outcomes of the      | Hands-on-training programmes have been planned       |
| abilities are high.                  | Programme.                                     | to the present set of students.                      |
| The OBE based syllabus is really     | The alumni no more feel alienated from the     | The POs and COs have been made known to the          |
| appreciable.                         | OBE syllabus.                                  | current set of students so that they could           |
|                                      |                                                | comprehend the usefulness of the OBE based           |
|                                      |                                                | syllabus.                                            |
| The new courses introduced           | Most of the respondents are satisfied with the | The present students need introduction to the new    |
|                                      | new courses introduced in the curriculum.      | and innovative courses which will promote them as    |
|                                      |                                                | researchers.                                         |