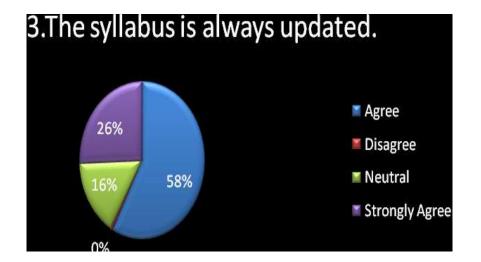

| Criterion                            | Analysis                                       | Action Taken                                         |
|--------------------------------------|------------------------------------------------|------------------------------------------------------|
| The learning I had in the college is | The respondents are able to comprehend the     | The institution has widened the utility purpose of   |
| useful in my career.                 | importance of their learning particularly in   | the Programmes by giving more enriched learning      |
|                                      | the college.                                   | experience to the present set of students.           |
| The syllabus is always updated.      | A less number of respondents feel the absence  | As the college has prescribed the syllabus given by  |
|                                      | of newness in the syllabus.                    | the University, it awaits the next Board of Studies  |
|                                      |                                                | to represent the matter. Discussed.                  |
| Learning outcomes of the             | The Alumni of the college have                 | Yet, there is a mild dissatisfaction that the skills |
| Programme, in terms of skills,       | comprehended the fact that they have           | have not been attained fully. More internship and    |
| concepts, knowledge, analytical      | attained all the expected outcomes of the      | Hands-on-training programmes have been planned       |
| abilities are high.                  | Programme.                                     | to the present set of students.                      |
| The OBE based syllabus is really     | The alumni no more feel alienated from the     | The POs and COs have been made known to the          |
| appreciable.                         | OBE syllabus.                                  | current set of students so that they could           |
|                                      |                                                | comprehend the usefulness of the OBE based           |
|                                      |                                                | syllabus.                                            |
| The new courses introduced           | Most of the respondents are satisfied with the | The present students need introduction to the new    |
|                                      | new courses introduced in the curriculum.      | and innovative courses which will promote them as    |
|                                      |                                                | researchers.                                         |