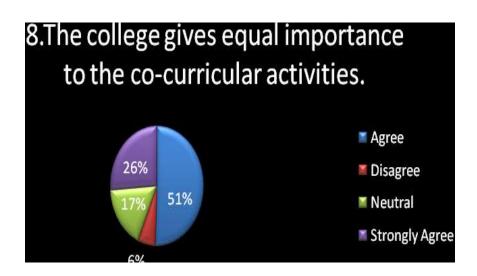

| The number of courses in a            | The alumni feel that the number of courses,     | The courses are fit in as per the demands of the     |
|---------------------------------------|-------------------------------------------------|------------------------------------------------------|
| Programme is normal.                  | offered in the common curriculum is too high.   | common structure. So suggestions will be given by    |
|                                       |                                                 | the teachers in the next Board of studies to merge   |
|                                       |                                                 | courses and make the number less.                    |
| The college gives equal importance    | Most of the alumni are satisfied with the       | The administration of the college encourages the     |
| to the co-curricular activities.      | chances given to them to take part in all       | students to participate in co-curricular and extra-  |
|                                       | academics related activities.                   | curricular activities. So no alterations are needed. |
| I feel I am in no way inferior to the | The alumni are content and happy about their    | The confidence and happiness of the alumni by        |
| graduates of the same Programme       | almamater.                                      | being a student of the college is appreciable. So    |
| from other institutions.              |                                                 | there are no alterations needed.                     |
| The educational standards of the      | On the whole, the graduates of the college are  | Yet more innovative methods are thought about to     |
| college are in steady increase.       | proud of being a part of it because of the high | increase the standard of education.                  |
|                                       | educational standards.                          |                                                      |