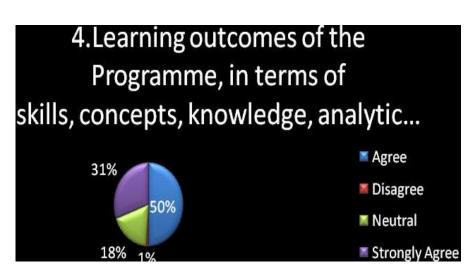

| Criterion                            | Analysis                                       | Action Taken                                         |
|--------------------------------------|------------------------------------------------|------------------------------------------------------|
| The learning I had in the college is | The respondents are able to comprehend the     | The institution has widened the utility purpose of   |
| useful in my career.                 | importance of their learning particularly in   | the Programmes by giving more enriched learning      |
|                                      | the college.                                   | experience to the present set of students.           |
| The syllabus is always updated.      | A less number of respondents feel the absence  | As the college has prescribed the syllabus given by  |
|                                      | of newness in the syllabus.                    | the University, it awaits the next Board of Studies  |
|                                      |                                                | to represent the matter. Discussed.                  |
| Learning outcomes of the             | The Alumni of the college have                 | Yet, there is a mild dissatisfaction that the skills |
| Programme, in terms of skills,       | comprehended the fact that they have           | have not been attained fully. More internship and    |
| concepts, knowledge, analytical      | attained all the expected outcomes of the      | Hands-on-training programmes have been planned       |
| abilities are high.                  | Programme.                                     | to the present set of students.                      |
| The OBE based syllabus is really     | The alumni no more feel alienated from the     | The POs and COs have been made known to the          |
| appreciable.                         | OBE syllabus.                                  | current set of students so that they could           |
|                                      |                                                | comprehend the usefulness of the OBE based           |
|                                      |                                                | syllabus.                                            |
| The new courses introduced           | Most of the respondents are satisfied with the | The present students need introduction to the new    |
|                                      | new courses introduced in the curriculum.      | and innovative courses which will promote them as    |
|                                      |                                                | researchers.                                         |