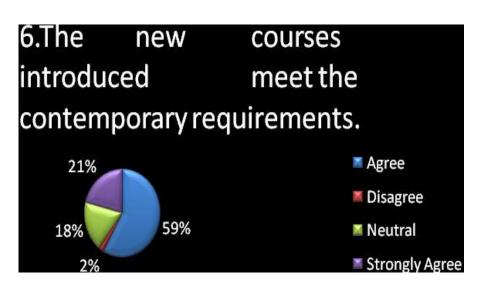

| Criterion                            | Analysis                                       | Action Taken                                         |
|--------------------------------------|------------------------------------------------|------------------------------------------------------|
| The learning I had in the college is | The respondents are able to comprehend the     | The institution has widened the utility purpose of   |
| useful in my career.                 | importance of their learning particularly in   | the Programmes by giving more enriched learning      |
|                                      | the college.                                   | experience to the present set of students.           |
| The syllabus is always updated.      | A less number of respondents feel the absence  | As the college has prescribed the syllabus given by  |
|                                      | of newness in the syllabus.                    | the University, it awaits the next Board of Studies  |
|                                      |                                                | to represent the matter. Discussed.                  |
| Learning outcomes of the             | The Alumni of the college have                 | Yet, there is a mild dissatisfaction that the skills |
| Programme, in terms of skills,       | comprehended the fact that they have           | have not been attained fully. More internship and    |
| concepts, knowledge, analytical      | attained all the expected outcomes of the      | Hands-on-training programmes have been planned       |
| abilities are high.                  | Programme.                                     | to the present set of students.                      |
| The OBE based syllabus is really     | The alumni no more feel alienated from the     | The POs and COs have been made known to the          |
| appreciable.                         | OBE syllabus.                                  | current set of students so that they could           |
|                                      |                                                | comprehend the usefulness of the OBE based           |
|                                      |                                                | syllabus.                                            |
| The new courses introduced           | Most of the respondents are satisfied with the | The present students need introduction to the new    |
|                                      | new courses introduced in the curriculum.      | and innovative courses which will promote them as    |
|                                      |                                                | researchers.                                         |