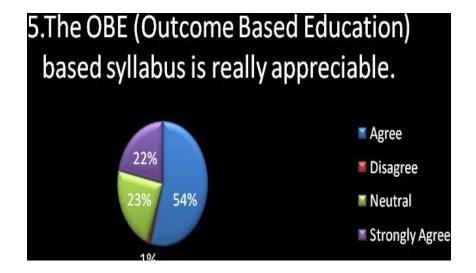

| Criterion                            | Analysis                                       | Action Taken                                         |
|--------------------------------------|------------------------------------------------|------------------------------------------------------|
| The learning I had in the college is | The respondents are able to comprehend the     | The institution has widened the utility purpose of   |
| useful in my career.                 | importance of their learning particularly in   | the Programmes by giving more enriched learning      |
|                                      | the college.                                   | experience to the present set of students.           |
| The syllabus is always updated.      | A less number of respondents feel the absence  | As the college has prescribed the syllabus given by  |
|                                      | of newness in the syllabus.                    | the University, it awaits the next Board of Studies  |
|                                      |                                                | to represent the matter. Discussed.                  |
| Learning outcomes of the             | The Alumni of the college have                 | Yet, there is a mild dissatisfaction that the skills |
| Programme, in terms of skills,       | comprehended the fact that they have           | have not been attained fully. More internship and    |
| concepts, knowledge, analytical      | attained all the expected outcomes of the      | Hands-on-training programmes have been planned       |
| abilities are high.                  | Programme.                                     | to the present set of students.                      |
| The OBE based syllabus is really     | The alumni no more feel alienated from the     | The POs and COs have been made known to the          |
| appreciable.                         | OBE syllabus.                                  | current set of students so that they could           |
|                                      |                                                | comprehend the usefulness of the OBE based           |
|                                      |                                                | syllabus.                                            |
| The new courses introduced           | Most of the respondents are satisfied with the | The present students need introduction to the new    |
|                                      | new courses introduced in the curriculum.      | and innovative courses which will promote them as    |
|                                      |                                                | researchers.                                         |